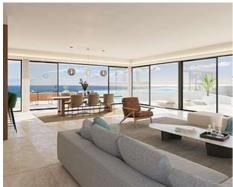

It has been designed as a residential complex of 157 homes distributed in 4 blocks with 2 and 3 bedrooms.

The first two blocks face East. These two blocks consist of 78 homes that are arranged one above the other so as not to interfere with the views. The other two blocks are South facing.

Reference: AP1426

Bedrooms: 2,3

Price: 685,000 € - 2,649,000 €

Bathrooms: 2,3,4

**Built Size:** 87 - 256 m <sup>2</sup>

**Terrace:** 34 - 208 m <sup>2</sup>

One of the characteristics that defines this project is its amenities. Scenic routes