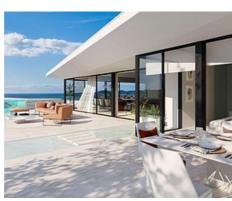

It has been designed as a residential complex of 157 homes distributed in 4 blocks with 2 and 3 bedrooms.

The first two blocks face East. These two blocks consist of 78 homes that are arranged one above the other so as not to interfere with the views. The other two blocks are South facing.

Reference: AP1426

Bedrooms: 2,3

Price: 685,000 € - 2,649,000 €

Bathrooms: 2,3,4

**Built Size:** 87 - 256 m <sup>2</sup>

**Terrace:** 34 - 208 m <sup>2</sup>

One of the characteristics that defines this project is its amenities. Scenic routes